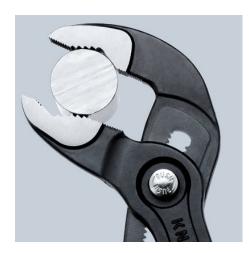

### **KNIPEX** Cobra®

High-Tech Water Pump Pliers DIN ISO 8976

- Push the button for adjustment on the workpiece
- Fine adjustment for optimum adaptation to different sizes of workpieces and a comfortable handle width
- Self-locking on pipes and nuts: no slipping on the workpiece and low handforce required
- Gripping surfaces with special hardened teeth, teeth hardness approx. 61 HRC: high wear resistance and stable gripping
- Box-joint design for high stability due to double guide
- Reliable catching of the hinge bolt: no unintentional shifting
- Pinch guard prevents operators' fingers being pinched
- Chrome vanadium electric steel, forged, multi stage oil-hardened

### General

| Article No.                     | 87 03 180                     |
|---------------------------------|-------------------------------|
| EAN                             | 4003773005667                 |
| Pliers                          | chrome-plated                 |
| Head                            | chrome-plated                 |
| Handles                         | with non-slip plastic coating |
| Weight                          | 175 g                         |
| Dimensions                      | 180 x 43 x 13 mm              |
| Standard                        | DIN ISO 8976                  |
| REACH compliant                 | does not contain SVHC         |
| RoHS compliant                  | not applicable                |
| Technical details               |                               |
| Adjustment positions            | 18                            |
| Kapazität für Rohre (Zoll)      | Ø 1 1/2                       |
| Capacities for nuts             | 36 mm                         |
| Capacities for pipes (diameter) | Ø 42 mm                       |