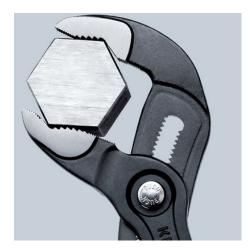

### **KNIPEX** Cobra®

High-Tech Water Pump Pliers DIN ISO 8976

- Push the button for adjustment on the workpiece
- Fine adjustment for optimum adaptation to different sizes of workpieces and a comfortable handle width
- Self-locking on pipes and nuts: no slipping on the workpiece and low handforce required
- Gripping surfaces with special hardened teeth, teeth hardness approx. 61 HRC: high wear resistance and stable gripping
- Box-joint design for high stability due to double guide
- Reliable catching of the hinge bolt: no unintentional shifting
- Pinch guard prevents operators' fingers being pinched
- Chrome vanadium electric steel, forged, multi stage oil-hardened

### General

| Article No.                     | 87 03 180                     |
|---------------------------------|-------------------------------|
| EAN                             | 4003773005667                 |
| Pliers                          | chrome-plated                 |
| Head                            | chrome-plated                 |
| Handles                         | with non-slip plastic coating |
| Weight                          | 175 g                         |
| Dimensions                      | 180 x 43 x 13 mm              |
| Standard                        | DIN ISO 8976                  |
| REACH compliant                 | does not contain SVHC         |
| RoHS compliant                  | not applicable                |
| Technical details               |                               |
| Adjustment positions            | 18                            |
| Kapazität für Rohre (Zoll)      | Ø 1 1/2                       |
| Capacities for nuts             | 36 mm                         |
| Capacities for pipes (diameter) | Ø 42 mm                       |