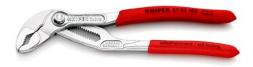

### **KNIPEX** Cobra®

High-Tech Water Pump Pliers DIN ISO 8976

- Push the button for adjustment on the workpiece
- Fine adjustment for optimum adaptation to different sizes of workpieces and a comfortable handle width
- Self-locking on pipes and nuts: no slipping on the workpiece and low handforce required
- Gripping surfaces with special hardened teeth, teeth hardness approx. 61 HRC: high wear resistance and stable gripping
- Box-joint design for high stability due to double guide
- Reliable catching of the hinge bolt: no unintentional shifting
- Pinch guard prevents operators' fingers being pinched
- Chrome vanadium electric steel, forged, multi stage oil-hardened

### General

| Article No.                     | 87 03 180                     |
|---------------------------------|-------------------------------|
| EAN                             | 4003773005667                 |
| Pliers                          | chrome-plated                 |
| Head                            | chrome-plated                 |
| Handles                         | with non-slip plastic coating |
| Weight                          | 175 g                         |
| Dimensions                      | 180 x 43 x 13 mm              |
| Standard                        | DIN ISO 8976                  |
| REACH compliant                 | does not contain SVHC         |
| RoHS compliant                  | not applicable                |
| Technical details               |                               |
| Adjustment positions            | 18                            |
| Kapazität für Rohre (Zoll)      | Ø 1 1/2                       |
| Capacities for nuts             | 36 mm                         |
| Capacities for pipes (diameter) | Ø 42 mm                       |