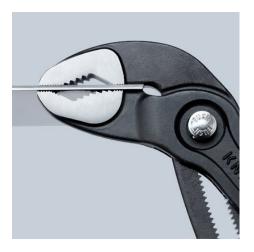

### **KNIPEX** Cobra®

High-Tech Water Pump Pliers DIN ISO 8976

- Push the button for adjustment on the workpiece
- Fine adjustment for optimum adaptation to different sizes of workpieces and a comfortable handle width
- Self-locking on pipes and nuts: no slipping on the workpiece and low handforce required
- Gripping surfaces with special hardened teeth, teeth hardness approx. 61 HRC: high wear resistance and stable gripping
- Box-joint design for high stability due to double guide
- Reliable catching of the hinge bolt: no unintentional shifting
- Pinch guard prevents operators' fingers being pinched
- Chrome vanadium electric steel, forged, multi stage oil-hardened