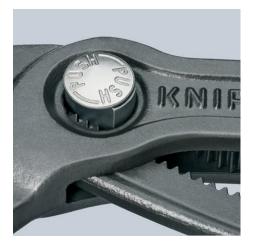

### **KNIPEX** Cobra®

High-Tech Water Pump Pliers DIN ISO 8976

- Push the button for adjustment on the workpiece
- Fine adjustment for optimum adaptation to different sizes of workpieces and a comfortable handle width
- Self-locking on pipes and nuts: no slipping on the workpiece and low handforce required
- Gripping surfaces with special hardened teeth, teeth hardness approx. 61 HRC: high wear resistance and stable gripping
- Box-joint design for high stability due to double guide
- Reliable catching of the hinge bolt: no unintentional shifting
- Pinch guard prevents operators' fingers being pinched
- Chrome vanadium electric steel, forged, multi stage oil-hardened