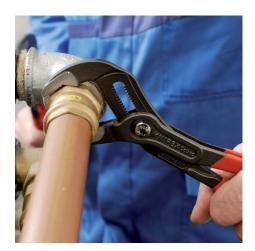

### **KNIPEX** Cobra®

High-Tech Water Pump Pliers DIN ISO 8976

- Push the button for adjustment on the workpiece
- Fine adjustment for optimum adaptation to different sizes of workpieces and a comfortable handle width
- Self-locking on pipes and nuts: no slipping on the workpiece and low handforce required
- Gripping surfaces with special hardened teeth, teeth hardness approx. 61 HRC: high wear resistance and stable gripping
- Box-joint design for high stability due to double guide
- Reliable catching of the hinge bolt: no unintentional shifting
- Pinch guard prevents operators' fingers being pinched
- Chrome vanadium electric steel, forged, multi stage oil-hardened

### General

| Article No.                     | 87 03 180                     |
|---------------------------------|-------------------------------|
| EAN                             | 4003773005667                 |
| Pliers                          | chrome-plated                 |
| Head                            | chrome-plated                 |
| Handles                         | with non-slip plastic coating |
| Weight                          | 175 g                         |
| Dimensions                      | 180 x 43 x 13 mm              |
| Standard                        | DIN ISO 8976                  |
| REACH compliant                 | does not contain SVHC         |
| RoHS compliant                  | not applicable                |
| Technical details               |                               |
| Adjustment positions            | 18                            |
| Kapazität für Rohre (Zoll)      | Ø 1 1/2                       |
| Capacities for nuts             | 36 mm                         |
| Capacities for pipes (diameter) | Ø 42 mm                       |