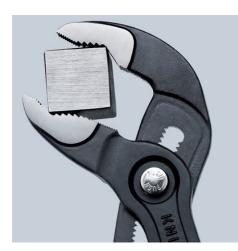

### **KNIPEX** Cobra®

High-Tech Water Pump Pliers DIN ISO 8976

- Push the button for adjustment on the workpiece
- Fine adjustment for optimum adaptation to different sizes of workpieces and a comfortable handle width
- Self-locking on pipes and nuts: no slipping on the workpiece and low handforce required
- Gripping surfaces with special hardened teeth, teeth hardness approx. 61 HRC: high wear resistance and stable gripping
- Box-joint design for high stability due to double guide
- Reliable catching of the hinge bolt: no unintentional shifting
- Pinch guard prevents operators' fingers being pinched
- Chrome vanadium electric steel, forged, multi stage oil-hardened