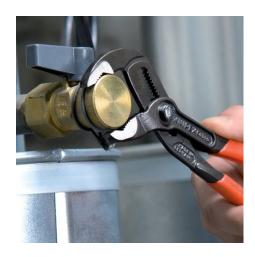

### **KNIPEX** Cobra®

High-Tech Water Pump Pliers DIN ISO 8976

- Push the button for adjustment on the workpiece
- Fine adjustment for optimum adaptation to different sizes of workpieces and a comfortable handle width
- Self-locking on pipes and nuts: no slipping on the workpiece and low handforce required
- Gripping surfaces with special hardened teeth, teeth hardness approx. 61 HRC: high wear resistance and stable gripping
- Box-joint design for high stability due to double guide
- Reliable catching of the hinge bolt: no unintentional shifting
- Pinch guard prevents operators' fingers being pinched
- Chrome vanadium electric steel, forged, multi stage oil-hardened

### General

| Article No.                     | 87 03 180                     |
|---------------------------------|-------------------------------|
| EAN                             | 4003773005667                 |
| Pliers                          | chrome-plated                 |
| Head                            | chrome-plated                 |
| Handles                         | with non-slip plastic coating |
| Weight                          | 175 g                         |
| Dimensions                      | 180 x 43 x 13 mm              |
| Standard                        | DIN ISO 8976                  |
| REACH compliant                 | does not contain SVHC         |
| RoHS compliant                  | not applicable                |
| Technical details               |                               |
| Adjustment positions            | 18                            |
| Kapazität für Rohre (Zoll)      | Ø 1 1/2                       |
| Capacities for nuts             | 36 mm                         |
| Capacities for pipes (diameter) | Ø 42 mm                       |