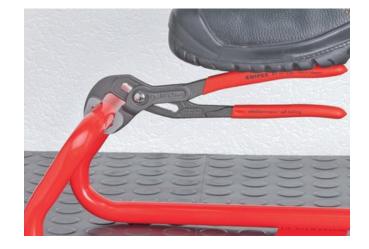

### **KNIPEX** Cobra®

High-Tech Water Pump Pliers DIN ISO 8976

- Push the button for adjustment on the workpiece
- Fine adjustment for optimum adaptation to different sizes of workpieces and a comfortable handle width
- Self-locking on pipes and nuts: no slipping on the workpiece and low handforce required
- Gripping surfaces with special hardened teeth, teeth hardness approx. 61 HRC: high wear resistance and stable gripping
- Box-joint design for high stability due to double guide
- Reliable catching of the hinge bolt: no unintentional shifting
- Pinch guard prevents operators' fingers being pinched
- Chrome vanadium electric steel, forged, multi stage oil-hardened