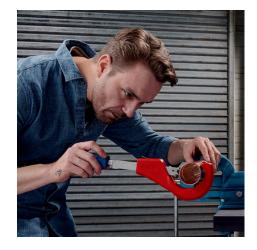

### **KNIPEX TubiX® XL Pipe cutter**

- Spring-loaded QuickLock mechanism holds the tool on the pipe once locked in place
- Precise and quick: exact positioning of the cutting wheel on the pipe
- High-quality needle-bearings enable the cutting wheel and four guide rollers to cut with ease
- Cuts pipes from Ø 6 76 mm (1/4" 3") and a wall thickness up to 2 mm
- Cutting wheel made of high-grade ball-bearing steel
- Quick replacement of the cutting wheel without any tools spare cutting wheel stored in the handle
- · Lightweight and durable aluminium housing
- Removable, precision-ground deburring tool
- For plumbing, heating and air conditioning: easily cut gas and water pipes made of copper, brass and stainless steel
- For the electrical trade: cuts rigid steel conduits and for stripping steel wire armoured cables