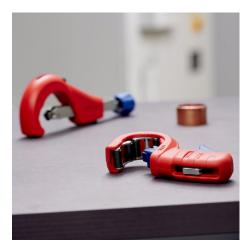

### **KNIPEX TubiX® XL Pipe cutter**

- Spring-loaded QuickLock mechanism holds the tool on the pipe once locked in place
- Precise and quick: exact positioning of the cutting wheel on the pipe
- High-quality needle-bearings enable the cutting wheel and four guide rollers to cut with ease
- Cuts pipes from Ø 6 76 mm (1/4" 3") and a wall thickness up to 2 mm
- Cutting wheel made of high-grade ball-bearing steel
- Quick replacement of the cutting wheel without any tools spare cutting wheel stored in the handle
- · Lightweight and durable aluminium housing
- Removable, precision-ground deburring tool
- For plumbing, heating and air conditioning: easily cut gas and water pipes made of copper, brass and stainless steel
- For the electrical trade: cuts rigid steel conduits and for stripping steel wire armoured cables