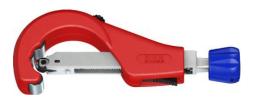

### **KNIPEX TubiX® XL Pipe cutter**

- Spring-loaded QuickLock mechanism holds the tool on the pipe once locked in place
- Precise and quick: exact positioning of the cutting wheel on the pipe
- High-quality needle-bearings enable the cutting wheel and four guide rollers to cut with ease
- Cuts pipes from Ø 6 76 mm (1/4" 3") and a wall thickness up to 2 mm
- Cutting wheel made of high-grade ball-bearing steel
- Quick replacement of the cutting wheel without any tools spare cutting wheel stored in the handle
- · Lightweight and durable aluminium housing
- Removable, precision-ground deburring tool
- For plumbing, heating and air conditioning: easily cut gas and water pipes made of copper, brass and stainless steel
- For the electrical trade: cuts rigid steel conduits and for stripping steel wire armoured cables