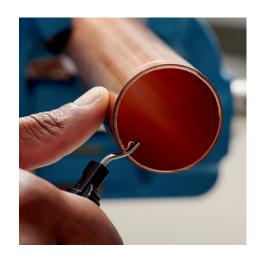

### **KNIPEX TubiX® XL Pipe cutter**

- Spring-loaded QuickLock mechanism holds the tool on the pipe once locked in place
- Precise and quick: exact positioning of the cutting wheel on the pipe
- High-quality needle-bearings enable the cutting wheel and four guide rollers to cut with ease
- Cuts pipes from Ø 6 76 mm (1/4" 3") and a wall thickness up to 2 mm
- Cutting wheel made of high-grade ball-bearing steel
- Quick replacement of the cutting wheel without any tools spare cutting wheel stored in the handle
- · Lightweight and durable aluminium housing
- Removable, precision-ground deburring tool
- For plumbing, heating and air conditioning: easily cut gas and water pipes made of copper, brass and stainless steel
- For the electrical trade: cuts rigid steel conduits and for stripping steel wire armoured cables