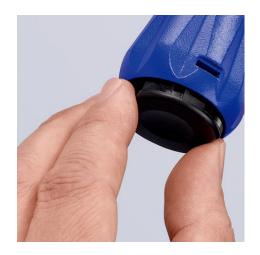

### **KNIPEX TubiX® XL Pipe cutter**

- Spring-loaded QuickLock mechanism holds the tool on the pipe once locked in place
- Precise and quick: exact positioning of the cutting wheel on the pipe
- High-quality needle-bearings enable the cutting wheel and four guide rollers to cut with ease
- Cuts pipes from Ø 6 76 mm (1/4" 3") and a wall thickness up to 2 mm
- Cutting wheel made of high-grade ball-bearing steel
- Quick replacement of the cutting wheel without any tools spare cutting wheel stored in the handle
- · Lightweight and durable aluminium housing
- Removable, precision-ground deburring tool
- For plumbing, heating and air conditioning: easily cut gas and water pipes made of copper, brass and stainless steel
- For the electrical trade: cuts rigid steel conduits and for stripping steel wire armoured cables