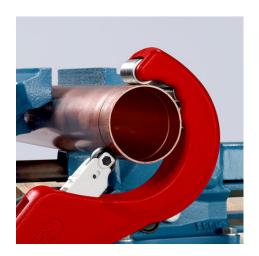

### **KNIPEX TubiX® XL Pipe cutter**

- Spring-loaded QuickLock mechanism holds the tool on the pipe once locked in place
- Precise and quick: exact positioning of the cutting wheel on the pipe
- High-quality needle-bearings enable the cutting wheel and four guide rollers to cut with ease
- Cuts pipes from Ø 6 76 mm (1/4" 3") and a wall thickness up to 2 mm
- Cutting wheel made of high-grade ball-bearing steel
- Quick replacement of the cutting wheel without any tools spare cutting wheel stored in the handle
- · Lightweight and durable aluminium housing
- Removable, precision-ground deburring tool
- For plumbing, heating and air conditioning: easily cut gas and water pipes made of copper, brass and stainless steel
- For the electrical trade: cuts rigid steel conduits and for stripping steel wire armoured cables