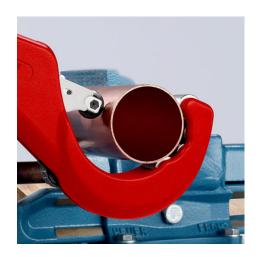

### **KNIPEX TubiX® XL Pipe cutter**

- Spring-loaded QuickLock mechanism holds the tool on the pipe once locked in place
- Precise and quick: exact positioning of the cutting wheel on the pipe
- High-quality needle-bearings enable the cutting wheel and four guide rollers to cut with ease
- Cuts pipes from Ø 6 76 mm (1/4" 3") and a wall thickness up to 2 mm
- Cutting wheel made of high-grade ball-bearing steel
- Quick replacement of the cutting wheel without any tools spare cutting wheel stored in the handle
- · Lightweight and durable aluminium housing
- Removable, precision-ground deburring tool
- For plumbing, heating and air conditioning: easily cut gas and water pipes made of copper, brass and stainless steel
- For the electrical trade: cuts rigid steel conduits and for stripping steel wire armoured cables