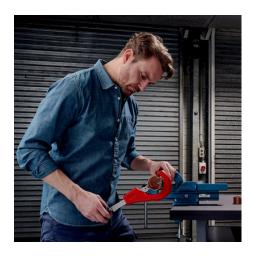

### **KNIPEX TubiX® XL Pipe cutter**

- Spring-loaded QuickLock mechanism holds the tool on the pipe once locked in place
- Precise and quick: exact positioning of the cutting wheel on the pipe
- High-quality needle-bearings enable the cutting wheel and four guide rollers to cut with ease
- Cuts pipes from Ø 6 76 mm (1/4" 3") and a wall thickness up to 2 mm
- Cutting wheel made of high-grade ball-bearing steel
- Quick replacement of the cutting wheel without any tools spare cutting wheel stored in the handle
- · Lightweight and durable aluminium housing
- Removable, precision-ground deburring tool
- For plumbing, heating and air conditioning: easily cut gas and water pipes made of copper, brass and stainless steel
- For the electrical trade: cuts rigid steel conduits and for stripping steel wire armoured cables