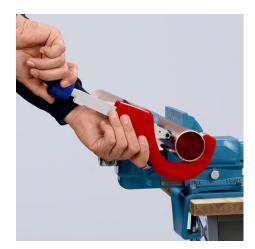

### **KNIPEX TubiX® XL Pipe cutter**

- Spring-loaded QuickLock mechanism holds the tool on the pipe once locked in place
- Precise and quick: exact positioning of the cutting wheel on the pipe
- High-quality needle-bearings enable the cutting wheel and four guide rollers to cut with ease
- Cuts pipes from Ø 6 76 mm (1/4" 3") and a wall thickness up to 2 mm
- Cutting wheel made of high-grade ball-bearing steel
- Quick replacement of the cutting wheel without any tools spare cutting wheel stored in the handle
- · Lightweight and durable aluminium housing
- Removable, precision-ground deburring tool
- For plumbing, heating and air conditioning: easily cut gas and water pipes made of copper, brass and stainless steel
- For the electrical trade: cuts rigid steel conduits and for stripping steel wire armoured cables