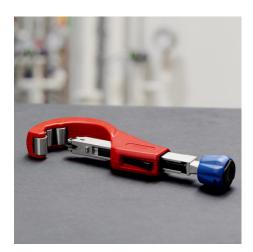

### **KNIPEX TubiX® XL Pipe cutter**

- Spring-loaded QuickLock mechanism holds the tool on the pipe once locked in place
- Precise and quick: exact positioning of the cutting wheel on the pipe
- High-quality needle-bearings enable the cutting wheel and four guide rollers to cut with ease
- Cuts pipes from Ø 6 76 mm (1/4" 3") and a wall thickness up to 2 mm
- Cutting wheel made of high-grade ball-bearing steel
- Quick replacement of the cutting wheel without any tools spare cutting wheel stored in the handle
- · Lightweight and durable aluminium housing
- Removable, precision-ground deburring tool
- For plumbing, heating and air conditioning: easily cut gas and water pipes made of copper, brass and stainless steel
- For the electrical trade: cuts rigid steel conduits and for stripping steel wire armoured cables