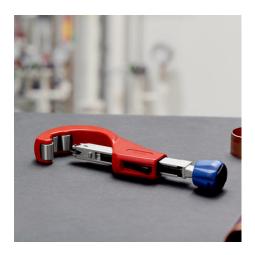

### **KNIPEX TubiX® XL Pipe cutter**

- Spring-loaded QuickLock mechanism holds the tool on the pipe once locked in place
- Precise and quick: exact positioning of the cutting wheel on the pipe
- High-quality needle-bearings enable the cutting wheel and four guide rollers to cut with ease
- Cuts pipes from Ø 6 76 mm (1/4" 3") and a wall thickness up to 2 mm
- Cutting wheel made of high-grade ball-bearing steel
- Quick replacement of the cutting wheel without any tools spare cutting wheel stored in the handle
- · Lightweight and durable aluminium housing
- Removable, precision-ground deburring tool
- For plumbing, heating and air conditioning: easily cut gas and water pipes made of copper, brass and stainless steel
- For the electrical trade: cuts rigid steel conduits and for stripping steel wire armoured cables