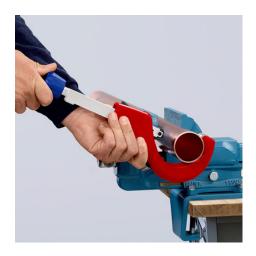

### **KNIPEX TubiX® XL Pipe cutter**

- Spring-loaded QuickLock mechanism holds the tool on the pipe once locked in place
- Precise and quick: exact positioning of the cutting wheel on the pipe
- High-quality needle-bearings enable the cutting wheel and four guide rollers to cut with ease
- Cuts pipes from Ø 6 76 mm (1/4" 3") and a wall thickness up to 2 mm
- Cutting wheel made of high-grade ball-bearing steel
- Quick replacement of the cutting wheel without any tools spare cutting wheel stored in the handle
- · Lightweight and durable aluminium housing
- Removable, precision-ground deburring tool
- For plumbing, heating and air conditioning: easily cut gas and water pipes made of copper, brass and stainless steel
- For the electrical trade: cuts rigid steel conduits and for stripping steel wire armoured cables