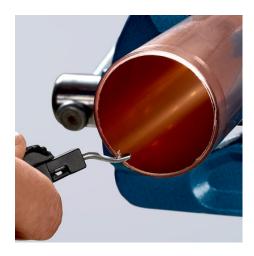

### **KNIPEX TubiX® XL Pipe cutter**

- Spring-loaded QuickLock mechanism holds the tool on the pipe once locked in place
- Precise and quick: exact positioning of the cutting wheel on the pipe
- High-quality needle-bearings enable the cutting wheel and four guide rollers to cut with ease
- Cuts pipes from Ø 6 76 mm (1/4" 3") and a wall thickness up to 2 mm
- Cutting wheel made of high-grade ball-bearing steel
- Quick replacement of the cutting wheel without any tools spare cutting wheel stored in the handle
- · Lightweight and durable aluminium housing
- Removable, precision-ground deburring tool
- For plumbing, heating and air conditioning: easily cut gas and water pipes made of copper, brass and stainless steel
- For the electrical trade: cuts rigid steel conduits and for stripping steel wire armoured cables