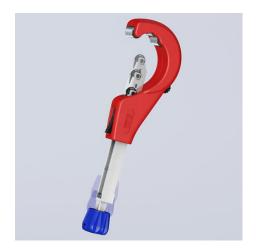

### **KNIPEX TubiX® XL Pipe cutter**

- Spring-loaded QuickLock mechanism holds the tool on the pipe once locked in place
- Precise and quick: exact positioning of the cutting wheel on the pipe
- High-quality needle-bearings enable the cutting wheel and four guide rollers to cut with ease
- Cuts pipes from Ø 6 76 mm (1/4" 3") and a wall thickness up to 2 mm
- Cutting wheel made of high-grade ball-bearing steel
- Quick replacement of the cutting wheel without any tools spare cutting wheel stored in the handle
- · Lightweight and durable aluminium housing
- Removable, precision-ground deburring tool
- For plumbing, heating and air conditioning: easily cut gas and water pipes made of copper, brass and stainless steel
- For the electrical trade: cuts rigid steel conduits and for stripping steel wire armoured cables