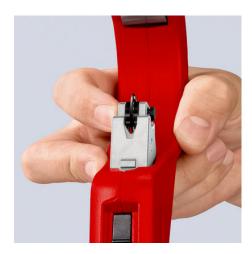

### **KNIPEX TubiX® XL Pipe cutter**

- Spring-loaded QuickLock mechanism holds the tool on the pipe once locked in place
- Precise and quick: exact positioning of the cutting wheel on the pipe
- High-quality needle-bearings enable the cutting wheel and four guide rollers to cut with ease
- Cuts pipes from Ø 6 76 mm (1/4" 3") and a wall thickness up to 2 mm
- Cutting wheel made of high-grade ball-bearing steel
- Quick replacement of the cutting wheel without any tools spare cutting wheel stored in the handle
- · Lightweight and durable aluminium housing
- Removable, precision-ground deburring tool
- For plumbing, heating and air conditioning: easily cut gas and water pipes made of copper, brass and stainless steel
- For the electrical trade: cuts rigid steel conduits and for stripping steel wire armoured cables