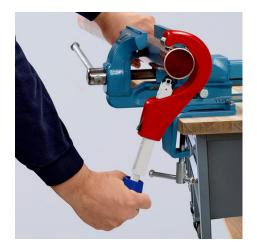

### **KNIPEX TubiX® XL Pipe cutter**

- Spring-loaded QuickLock mechanism holds the tool on the pipe once locked in place
- Precise and quick: exact positioning of the cutting wheel on the pipe
- High-quality needle-bearings enable the cutting wheel and four guide rollers to cut with ease
- Cuts pipes from Ø 6 76 mm (1/4" 3") and a wall thickness up to 2 mm
- Cutting wheel made of high-grade ball-bearing steel
- Quick replacement of the cutting wheel without any tools spare cutting wheel stored in the handle
- · Lightweight and durable aluminium housing
- Removable, precision-ground deburring tool
- For plumbing, heating and air conditioning: easily cut gas and water pipes made of copper, brass and stainless steel
- For the electrical trade: cuts rigid steel conduits and for stripping steel wire armoured cables