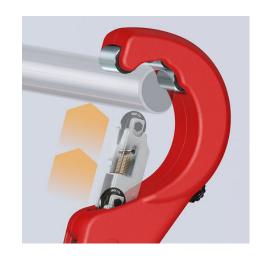

### **KNIPEX TubiX® XL Pipe cutter**

- Spring-loaded QuickLock mechanism holds the tool on the pipe once locked in place
- Precise and quick: exact positioning of the cutting wheel on the pipe
- High-quality needle-bearings enable the cutting wheel and four guide rollers to cut with ease
- Cuts pipes from Ø 6 76 mm (1/4" 3") and a wall thickness up to 2 mm
- Cutting wheel made of high-grade ball-bearing steel
- Quick replacement of the cutting wheel without any tools spare cutting wheel stored in the handle
- · Lightweight and durable aluminium housing
- Removable, precision-ground deburring tool
- For plumbing, heating and air conditioning: easily cut gas and water pipes made of copper, brass and stainless steel
- For the electrical trade: cuts rigid steel conduits and for stripping steel wire armoured cables