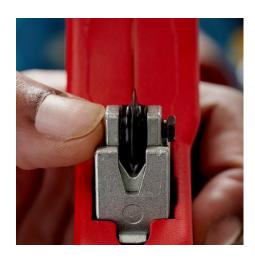

### **KNIPEX TubiX® XL Pipe cutter**

- Spring-loaded QuickLock mechanism holds the tool on the pipe once locked in place
- Precise and quick: exact positioning of the cutting wheel on the pipe
- High-quality needle-bearings enable the cutting wheel and four guide rollers to cut with ease
- Cuts pipes from Ø 6 76 mm (1/4" 3") and a wall thickness up to 2 mm
- Cutting wheel made of high-grade ball-bearing steel
- Quick replacement of the cutting wheel without any tools spare cutting wheel stored in the handle
- · Lightweight and durable aluminium housing
- Removable, precision-ground deburring tool
- For plumbing, heating and air conditioning: easily cut gas and water pipes made of copper, brass and stainless steel
- For the electrical trade: cuts rigid steel conduits and for stripping steel wire armoured cables