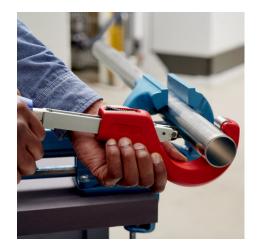

### **KNIPEX TubiX® XL Pipe cutter**

- Spring-loaded QuickLock mechanism holds the tool on the pipe once locked in place
- Precise and quick: exact positioning of the cutting wheel on the pipe
- High-quality needle-bearings enable the cutting wheel and four guide rollers to cut with ease
- Cuts pipes from Ø 6 76 mm (1/4" 3") and a wall thickness up to 2 mm
- Cutting wheel made of high-grade ball-bearing steel
- Quick replacement of the cutting wheel without any tools spare cutting wheel stored in the handle
- · Lightweight and durable aluminium housing
- Removable, precision-ground deburring tool
- For plumbing, heating and air conditioning: easily cut gas and water pipes made of copper, brass and stainless steel
- For the electrical trade: cuts rigid steel conduits and for stripping steel wire armoured cables