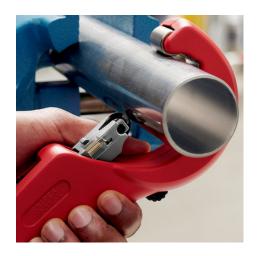

### **KNIPEX TubiX® XL Pipe cutter**

- Spring-loaded QuickLock mechanism holds the tool on the pipe once locked in place
- Precise and quick: exact positioning of the cutting wheel on the pipe
- High-quality needle-bearings enable the cutting wheel and four guide rollers to cut with ease
- Cuts pipes from Ø 6 76 mm (1/4" 3") and a wall thickness up to 2 mm
- Cutting wheel made of high-grade ball-bearing steel
- Quick replacement of the cutting wheel without any tools spare cutting wheel stored in the handle
- · Lightweight and durable aluminium housing
- Removable, precision-ground deburring tool
- For plumbing, heating and air conditioning: easily cut gas and water pipes made of copper, brass and stainless steel
- For the electrical trade: cuts rigid steel conduits and for stripping steel wire armoured cables