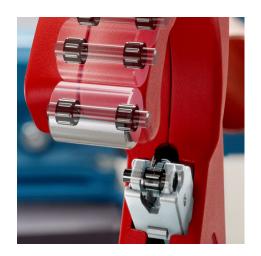

### **KNIPEX TubiX® XL Pipe cutter**

- Spring-loaded QuickLock mechanism holds the tool on the pipe once locked in place
- Precise and quick: exact positioning of the cutting wheel on the pipe
- High-quality needle-bearings enable the cutting wheel and four guide rollers to cut with ease
- Cuts pipes from Ø 6 76 mm (1/4" 3") and a wall thickness up to 2 mm
- Cutting wheel made of high-grade ball-bearing steel
- Quick replacement of the cutting wheel without any tools spare cutting wheel stored in the handle
- · Lightweight and durable aluminium housing
- Removable, precision-ground deburring tool
- For plumbing, heating and air conditioning: easily cut gas and water pipes made of copper, brass and stainless steel
- For the electrical trade: cuts rigid steel conduits and for stripping steel wire armoured cables