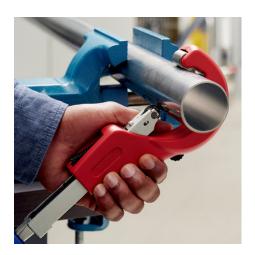

### **KNIPEX TubiX® XL Pipe cutter**

- Spring-loaded QuickLock mechanism holds the tool on the pipe once locked in place
- Precise and quick: exact positioning of the cutting wheel on the pipe
- High-quality needle-bearings enable the cutting wheel and four guide rollers to cut with ease
- Cuts pipes from Ø 6 76 mm (1/4" 3") and a wall thickness up to 2 mm
- Cutting wheel made of high-grade ball-bearing steel
- Quick replacement of the cutting wheel without any tools spare cutting wheel stored in the handle
- · Lightweight and durable aluminium housing
- Removable, precision-ground deburring tool
- For plumbing, heating and air conditioning: easily cut gas and water pipes made of copper, brass and stainless steel
- For the electrical trade: cuts rigid steel conduits and for stripping steel wire armoured cables