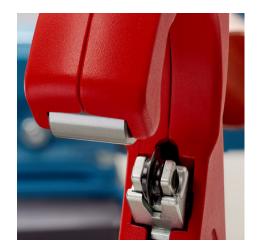

### **KNIPEX TubiX® XL Pipe cutter**

- Spring-loaded QuickLock mechanism holds the tool on the pipe once locked in place
- Precise and quick: exact positioning of the cutting wheel on the pipe
- High-quality needle-bearings enable the cutting wheel and four guide rollers to cut with ease
- Cuts pipes from Ø 6 76 mm (1/4" 3") and a wall thickness up to 2 mm
- Cutting wheel made of high-grade ball-bearing steel
- Quick replacement of the cutting wheel without any tools spare cutting wheel stored in the handle
- · Lightweight and durable aluminium housing
- Removable, precision-ground deburring tool
- For plumbing, heating and air conditioning: easily cut gas and water pipes made of copper, brass and stainless steel
- For the electrical trade: cuts rigid steel conduits and for stripping steel wire armoured cables