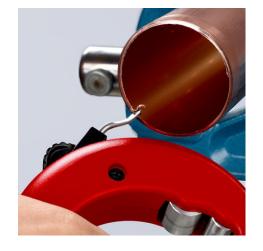

### **KNIPEX TubiX® XL Pipe cutter**

- Spring-loaded QuickLock mechanism holds the tool on the pipe once locked in place
- Precise and quick: exact positioning of the cutting wheel on the pipe
- High-quality needle-bearings enable the cutting wheel and four guide rollers to cut with ease
- Cuts pipes from Ø 6 76 mm (1/4" 3") and a wall thickness up to 2 mm
- Cutting wheel made of high-grade ball-bearing steel
- Quick replacement of the cutting wheel without any tools spare cutting wheel stored in the handle
- · Lightweight and durable aluminium housing
- Removable, precision-ground deburring tool
- For plumbing, heating and air conditioning: easily cut gas and water pipes made of copper, brass and stainless steel
- For the electrical trade: cuts rigid steel conduits and for stripping steel wire armoured cables