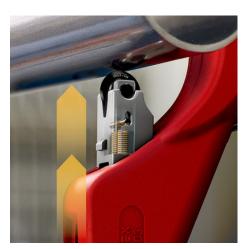

### **KNIPEX TubiX® XL Pipe cutter**

- Spring-loaded QuickLock mechanism holds the tool on the pipe once locked in place
- Precise and quick: exact positioning of the cutting wheel on the pipe
- High-quality needle-bearings enable the cutting wheel and four guide rollers to cut with ease
- Cuts pipes from Ø 6 76 mm (1/4" 3") and a wall thickness up to 2 mm
- Cutting wheel made of high-grade ball-bearing steel
- Quick replacement of the cutting wheel without any tools spare cutting wheel stored in the handle
- · Lightweight and durable aluminium housing
- Removable, precision-ground deburring tool
- For plumbing, heating and air conditioning: easily cut gas and water pipes made of copper, brass and stainless steel
- For the electrical trade: cuts rigid steel conduits and for stripping steel wire armoured cables