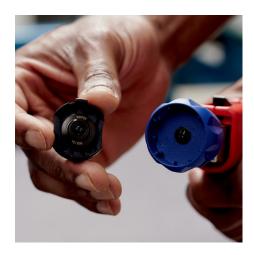

### **KNIPEX TubiX® XL Pipe cutter**

- Spring-loaded QuickLock mechanism holds the tool on the pipe once locked in place
- Precise and quick: exact positioning of the cutting wheel on the pipe
- High-quality needle-bearings enable the cutting wheel and four guide rollers to cut with ease
- Cuts pipes from Ø 6 76 mm (1/4" 3") and a wall thickness up to 2 mm
- Cutting wheel made of high-grade ball-bearing steel
- Quick replacement of the cutting wheel without any tools spare cutting wheel stored in the handle
- · Lightweight and durable aluminium housing
- Removable, precision-ground deburring tool
- For plumbing, heating and air conditioning: easily cut gas and water pipes made of copper, brass and stainless steel
- For the electrical trade: cuts rigid steel conduits and for stripping steel wire armoured cables