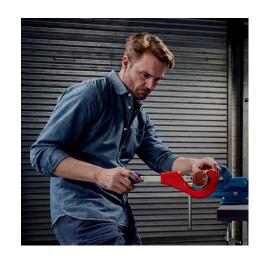

### **KNIPEX TubiX® XL Pipe cutter**

- Spring-loaded QuickLock mechanism holds the tool on the pipe once locked in place
- Precise and quick: exact positioning of the cutting wheel on the pipe
- High-quality needle-bearings enable the cutting wheel and four guide rollers to cut with ease
- Cuts pipes from Ø 6 76 mm (1/4" 3") and a wall thickness up to 2 mm
- Cutting wheel made of high-grade ball-bearing steel
- Quick replacement of the cutting wheel without any tools spare cutting wheel stored in the handle
- · Lightweight and durable aluminium housing
- Removable, precision-ground deburring tool
- For plumbing, heating and air conditioning: easily cut gas and water pipes made of copper, brass and stainless steel
- For the electrical trade: cuts rigid steel conduits and for stripping steel wire armoured cables