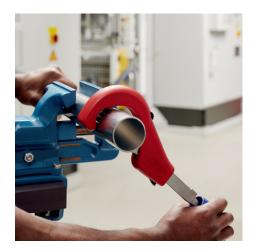

### **KNIPEX TubiX® XL Pipe cutter**

- Spring-loaded QuickLock mechanism holds the tool on the pipe once locked in place
- Precise and quick: exact positioning of the cutting wheel on the pipe
- High-quality needle-bearings enable the cutting wheel and four guide rollers to cut with ease
- Cuts pipes from Ø 6 76 mm (1/4" 3") and a wall thickness up to 2 mm
- Cutting wheel made of high-grade ball-bearing steel
- Quick replacement of the cutting wheel without any tools spare cutting wheel stored in the handle
- · Lightweight and durable aluminium housing
- Removable, precision-ground deburring tool
- For plumbing, heating and air conditioning: easily cut gas and water pipes made of copper, brass and stainless steel
- For the electrical trade: cuts rigid steel conduits and for stripping steel wire armoured cables