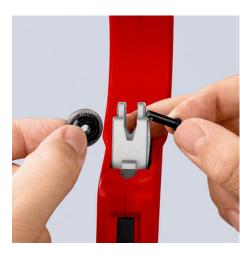

### **KNIPEX TubiX® XL Pipe cutter**

- Spring-loaded QuickLock mechanism holds the tool on the pipe once locked in place
- Precise and quick: exact positioning of the cutting wheel on the pipe
- High-quality needle-bearings enable the cutting wheel and four guide rollers to cut with ease
- Cuts pipes from Ø 6 76 mm (1/4" 3") and a wall thickness up to 2 mm
- Cutting wheel made of high-grade ball-bearing steel
- Quick replacement of the cutting wheel without any tools spare cutting wheel stored in the handle
- · Lightweight and durable aluminium housing
- Removable, precision-ground deburring tool
- For plumbing, heating and air conditioning: easily cut gas and water pipes made of copper, brass and stainless steel
- For the electrical trade: cuts rigid steel conduits and for stripping steel wire armoured cables