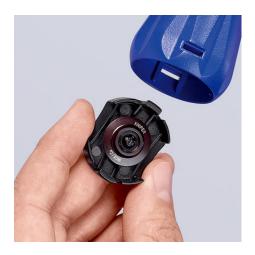

### **KNIPEX TubiX® XL Pipe cutter**

- Spring-loaded QuickLock mechanism holds the tool on the pipe once locked in place
- Precise and quick: exact positioning of the cutting wheel on the pipe
- High-quality needle-bearings enable the cutting wheel and four guide rollers to cut with ease
- Cuts pipes from Ø 6 76 mm (1/4" 3") and a wall thickness up to 2 mm
- Cutting wheel made of high-grade ball-bearing steel
- Quick replacement of the cutting wheel without any tools spare cutting wheel stored in the handle
- · Lightweight and durable aluminium housing
- Removable, precision-ground deburring tool
- For plumbing, heating and air conditioning: easily cut gas and water pipes made of copper, brass and stainless steel
- For the electrical trade: cuts rigid steel conduits and for stripping steel wire armoured cables