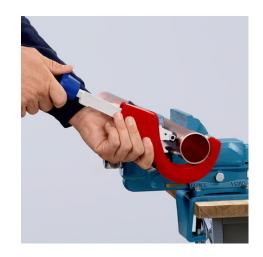

### **KNIPEX TubiX® XL Pipe cutter**

- Spring-loaded QuickLock mechanism holds the tool on the pipe once locked in place
- Precise and quick: exact positioning of the cutting wheel on the pipe
- High-quality needle-bearings enable the cutting wheel and four guide rollers to cut with ease
- Cuts pipes from Ø 6 76 mm (1/4" 3") and a wall thickness up to 2 mm
- Cutting wheel made of high-grade ball-bearing steel
- Quick replacement of the cutting wheel without any tools spare cutting wheel stored in the handle
- · Lightweight and durable aluminium housing
- Removable, precision-ground deburring tool
- For plumbing, heating and air conditioning: easily cut gas and water pipes made of copper, brass and stainless steel
- For the electrical trade: cuts rigid steel conduits and for stripping steel wire armoured cables