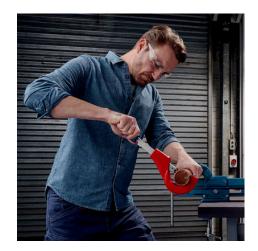

### **KNIPEX TubiX® XL Pipe cutter**

- Spring-loaded QuickLock mechanism holds the tool on the pipe once locked in place
- Precise and quick: exact positioning of the cutting wheel on the pipe
- High-quality needle-bearings enable the cutting wheel and four guide rollers to cut with ease
- Cuts pipes from Ø 6 76 mm (1/4" 3") and a wall thickness up to 2 mm
- Cutting wheel made of high-grade ball-bearing steel
- Quick replacement of the cutting wheel without any tools spare cutting wheel stored in the handle
- · Lightweight and durable aluminium housing
- Removable, precision-ground deburring tool
- For plumbing, heating and air conditioning: easily cut gas and water pipes made of copper, brass and stainless steel
- For the electrical trade: cuts rigid steel conduits and for stripping steel wire armoured cables