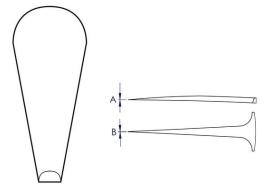

| Technical details    |                        |  |
|----------------------|------------------------|--|
| Surface              | matt finish            |  |
| Finish               | straight               |  |
| Tips width (A)       | 0.06 mm                |  |
| Tips width (B)       | 0.12 mm                |  |
| Tweezers tip version | needle-point           |  |
| Corrosion-resistant  | yes                    |  |
| ESD-tested           | no                     |  |
| VDE tested           | no                     |  |
| Sectors              | Industry electronics   |  |
| Magnetic             | non-magnetisable (80%) |  |