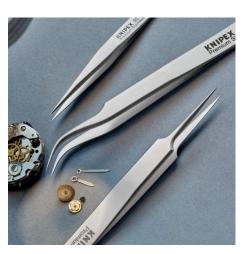

## **Product information**

## 92 21 03

- For particularly demanding precision work: tough and highly resistant to corrosion
- Handcrafted: polished edges and an excellent matt, scratch-free and non-reflective surface
- For the electronics industry, watchmakers, jewellers, laboratories with biological and medical applications in moderately aggressive chemical environments
- High-quality premium stainless steel: high temperature resistance and excellent corrosion resistance to most chemicals, salts and acids
- Ideally suited for microscopic work, precision handling, repairs, manufacturing electronic components, as well as other general applications; tips are guaranteed to have perfect symmetry and balance
- Also available as a set (92 00 02)
- Premium stainless steel

| General           |                          |  |
|-------------------|--------------------------|--|
| Article No.       | 92 21 03                 |  |
| Reference number  | 5.SA.0                   |  |
| EAN               | 4003773085089            |  |
| Material          | premium stainless steel  |  |
| Gripping surfaces | smooth gripping surfaces |  |
| Weight            | 13 g                     |  |
| Dimensions        | 110 x 10 x 11 mm         |  |
| REACH compliant   | does not contain SVHC    |  |
| RoHS compliant    | not applicable           |  |

| Technical details    |                        |  |
|----------------------|------------------------|--|
| Surface              | matt finish            |  |
| Finish               | straight               |  |
| Tips width (A)       | 0.06 mm                |  |
| Tips width (B)       | 0.12 mm                |  |
| Tweezers tip version | needle-point           |  |
| Corrosion-resistant  | yes                    |  |
| ESD-tested           | no                     |  |
| VDE tested           | no                     |  |
| Sectors              | Industry electronics   |  |
| Magnetic             | non-magnetisable (80%) |  |