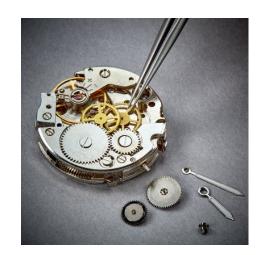

## 92 21 03

- For particularly demanding precision work: tough and highly resistant to corrosion
- Handcrafted: polished edges and an excellent matt, scratch-free and non-reflective surface
- For the electronics industry, watchmakers, jewellers, laboratories with biological and medical applications in moderately aggressive chemical environments
- High-quality premium stainless steel: high temperature resistance and excellent corrosion resistance to most chemicals, salts and acids
- Ideally suited for microscopic work, precision handling, repairs, manufacturing electronic components, as well as other general applications; tips are guaranteed to have perfect symmetry and balance
- Also available as a set (92 00 02)
- Premium stainless steel