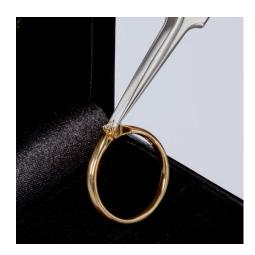

## 92 21 03

- For particularly demanding precision work: tough and highly resistant to corrosion
- Handcrafted: polished edges and an excellent matt, scratch-free and non-reflective surface
- For the electronics industry, watchmakers, jewellers, laboratories with biological and medical applications in moderately aggressive chemical environments
- High-quality premium stainless steel: high temperature resistance and excellent corrosion resistance to most chemicals, salts and acids
- Ideally suited for microscopic work, precision handling, repairs, manufacturing electronic components, as well as other general applications; tips are guaranteed to have perfect symmetry and balance
- Also available as a set (92 00 02)
- Premium stainless steel